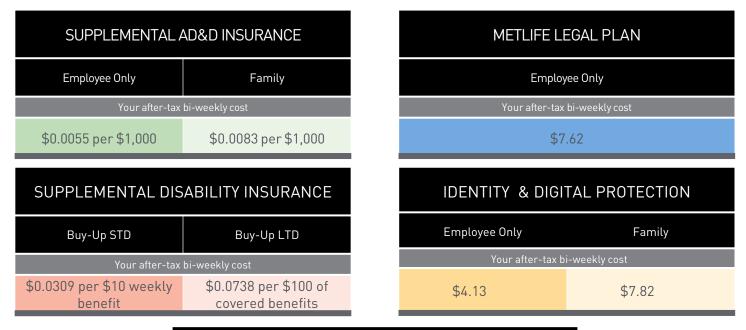

|  |
| 55-59                            | \$0.1638                                                 |                                  |  |
| 60-64                            | \$0.2515                                                 |                                  |  |
| 65-69                            | \$0.4611                                                 |                                  |  |
| 70-74                            | \$0.9406                                                 |                                  |  |
| 75+                              | \$1.8997                                                 |                                  |  |

For every \$1,000 of coverage you choose, multiply by the rate shown to determine your per pay period costs.



| ACCIDENT INSURANCE            |         |            |         |  |  |
|-------------------------------|---------|------------|---------|--|--|
| Employee Only EE + Child(ren) |         | EE + SP/DP | Family  |  |  |
| Your after-tax bi-weekly cost |         |            |         |  |  |
| \$4.85                        | \$10.92 | \$8.13     | \$14.20 |  |  |

| Critical Illness Insurance – Employee Only, Employee + Child(ren) After-tax |                   |                   |                   |                   | r-tax             |
|-----------------------------------------------------------------------------|-------------------|-------------------|-------------------|-------------------|-------------------|
| Age As of<br>1/1/2025