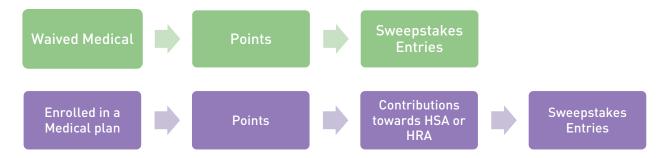

#### What will I earn?

Eligible participants will earn points in Castlight, however these points convert to different rewards depending on medical plan enrollment.

## If I'm enrolled in a medical plan, how much can I earn?

Earnings are based on your medical plan enrollment shown in the chart below.

- If enrolled in the Health Savings Account (HSA), contributions will be deposited to your account.
  - o Keep in mind that these dollars will also count towards the annual IRS maximum. You can submit an HSA change in Workday at any time if you will exceed the annual limit.
- If <u>not</u> enrolled in the HSA, a Health Reimbursement Account (HRA) will be opened automatically, and contributions will be deposited to that account.
- Both types of accounts are available through <u>Health Equity</u>. Note: Flexible Spending Account (FSA) are not eligible to be contributed to.

# If I'm not enrolled in a medical plan, or I've met my HSA/HRA contribution limit, how do sweepstakes work?

Points will allow you to enter sweepstakes on a monthly basis. Every 10 points is equivalent to 1 sweepstakes entry. There is no maximum for point earning or entries per sweepstakes. Sweepstakes prizes consist of gift cards from a variety of vendors, which can have values over \$100 dollars!