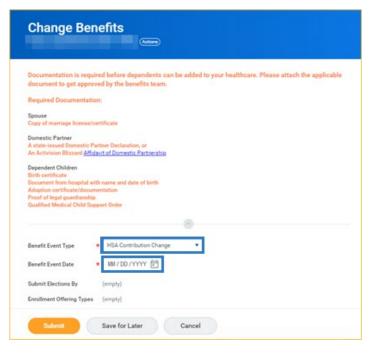

### **Change Benefits – HSA Contribution Change**

To change **HSA Contribution**, complete the following steps:

1. Log into <u>Workday</u> and click the **Benefits** worklet on the Workday homepage.

2. Select the **Benefits** option under **Change**. Once done, you will be redirected to the **Change Benefits** page.

| Change |               |  |
|--------|---------------|--|
|        | Benefits      |  |
|        | Dependents    |  |
|        | Beneficiaries |  |
|        |               |  |

3. Select **HSA Contribution Change** under the Benefit Event Type and select a **Benefit Event Date**. Click Submit.