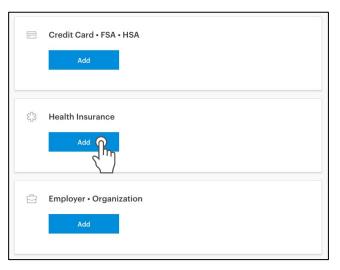

Health Insurance

Coverage

Basic Info

Can a user add/update their benefit after registration?

Yes, we've got it covered!

Doctor On Demand has all users in mind! In this case, a user can:

- 1. Select the dropdown menu\* in the upper right corner on the Home Screen
- 2. Select "Payment & Benefits"
- 3. Select "Add Insurance"
- Doctor On Demand will prompt the user for the required eligibility verification field(s)

Its as easy as that! Doctor On Demand seamlessly works behind the scenes to get the user back on track to become eligible for their allowed, eligible visit rate.

\*Android and iOS users will select the gear icon