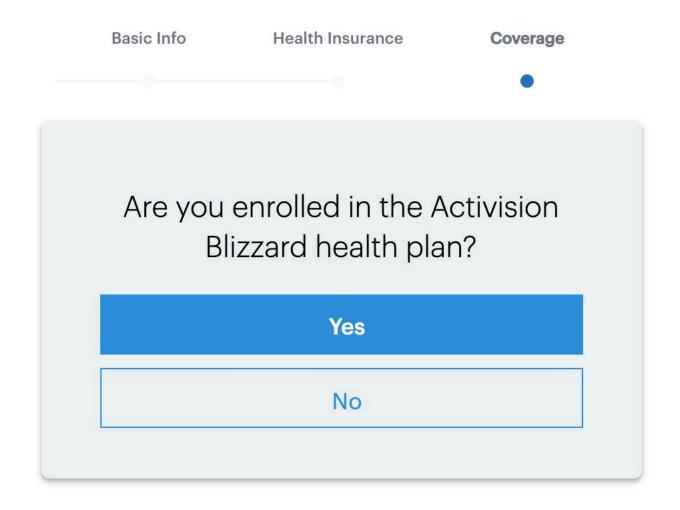

Health Insurance

Coverage

Basic Info

Can a user add/update their benefit after registration?

Yes, we've got it covered!

Doctor On Demand has all users in mind! In this case, a user can:

- 1. Select the dropdown menu\* in the upper right corner on the Home Screen
- 2. Select "Payment & Benefits"
- 3. Select "Add Insurance"
- Doctor On Demand will prompt the user for the required eligibility verification field(s)