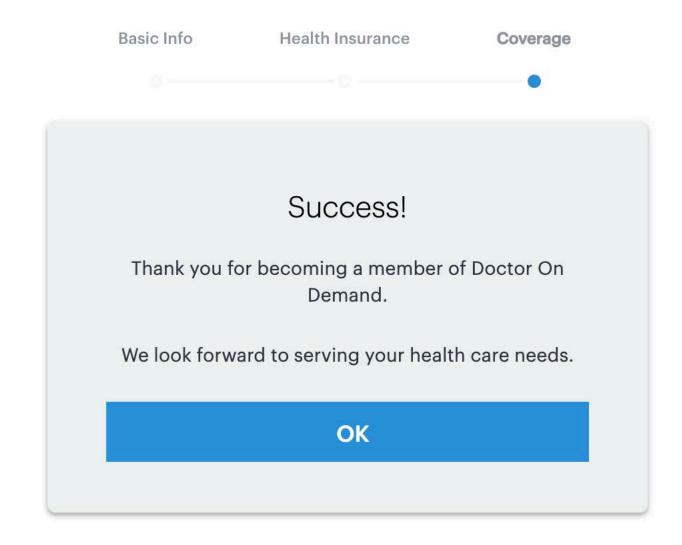

Its as easy as that! Doctor On Demand seamlessly works behind the scenes to get the user back on track to become eligible for their allowed, eligible visit rate.

\*Android and iOS users will select the gear icon