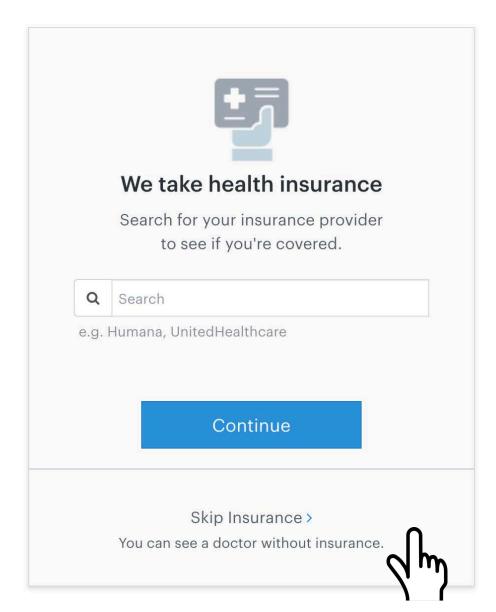

| Basic Info | Health Insurance         | Coverage   |
|------------|--------------------------|------------|
|            |                          | •          |
|            |                          |            |
|            |                          |            |
| Please er  | nter the informat        | ion below  |
| exactly a  | s it appears on y        | our health |
|            | ce card so we c          |            |
|            | your coverage.           |            |
| Notes      | These fields are case se | uncitival  |
| Hote.      | These fields are case so | matrive:   |
| Group ID:  |                          |            |
|            |                          |            |
| Member ID: |                          |            |
|            |                          |            |
|            |                          |            |
|            | Submit                   |            |
|            |                          | -          |
|            | Older for many           |            |
|            | Skip for now >           |            |
|            |                          |            |