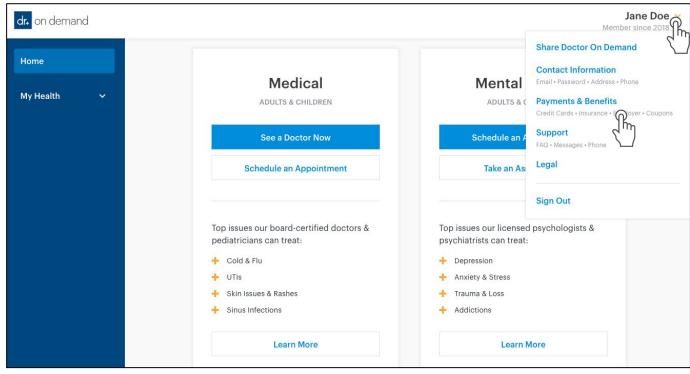

Health Insurance

Coverage

Basic Info

Can a user add/update their benefit after registration?

Yes, we've got it covered!

Doctor On Demand has all users in mind! In this case, a user can:

- 1. Select the dropdown menu\* in the upper right corner on the Home Screen
- 2. Select "Payment & Benefits"
- 3. Select "Add Insurance"
- Doctor On Demand will prompt the user for the required eligibility verification field(s)

Its as easy as that! Doctor On Demand seamlessly works behind the scenes to get the user back on track to become eligible for their allowed, eligible visit rate.

\*Android and iOS users will select the gear icon