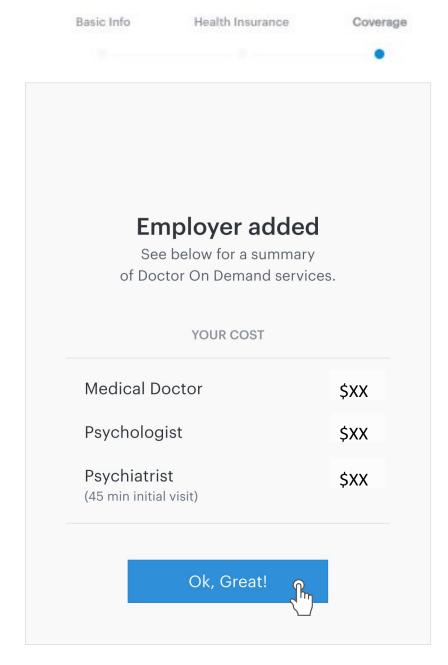

Its as easy as that! Doctor On Demand seamlessly works behind the scenes to get the user back on track to become eligible for their allowed, eligible visit rate.

\*Android and iOS users will select the gear icon