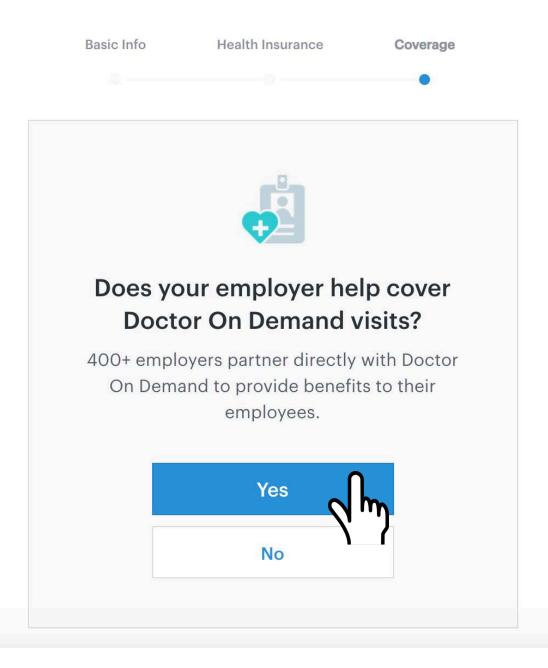

Health Insurance

Coverage

Basic Info

Can a user add/update their benefit after registration?

Yes, we've got it covered!

Doctor On Demand has all users in mind! In this case, a user can:

- 1. Select the dropdown menu\* in the upper right corner on the Home Screen
- 2. Select "Payment & Benefits"
- 3. Select "Add Insurance"
- Doctor On Demand will prompt the user for the required eligibility verification field(s)