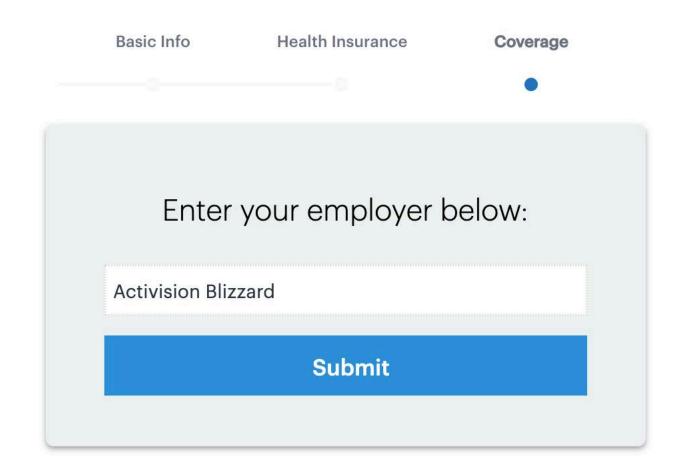

Health Insurance

Coverage

Basic Info

Can a user add/update their benefit after registration?

Yes, we've got it covered!

Doctor On Demand has all users in mind! In this case, a user can:

- 1. Select the dropdown menu\* in the upper right corner on the Home Screen
- 2. Select "Payment & Benefits"
- 3. Select "Add Insurance"
- Doctor On Demand will prompt the user for the required eligibility verification field(s)