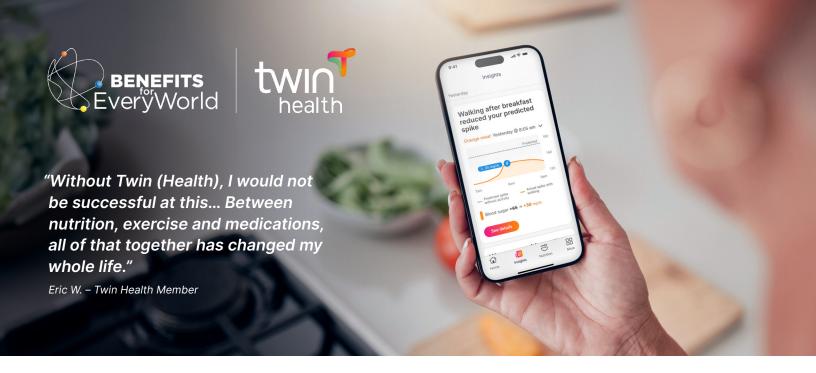

With the app and sensors in place, the Whole Body Digital Twin™ sends daily guidance on specific actions that can help improve blood sugar and eliminate medications. The Care Team works with each member alongside their primary care provider wherever possible.