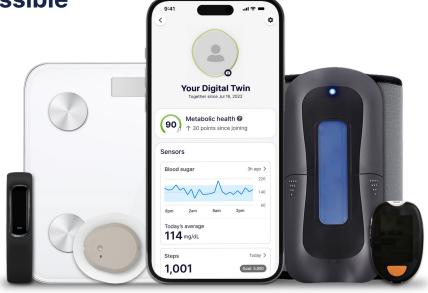

# Activate the Whole Body Digital Twin™

Once verified, members will meet the Twin Health Care Team through video visits to help set up sensors, including a continuous glucose monitor, blood pressure monitor, a smart scale, and an activity tracker (\$800 value) — all offered as a covered benefit.

#### What is a Whole Body Digital Twin?

The Whole Body Digital Twin™ is a digital representation of a member's unique metabolism, built from thousands of data points gathered daily from wearable sensors.