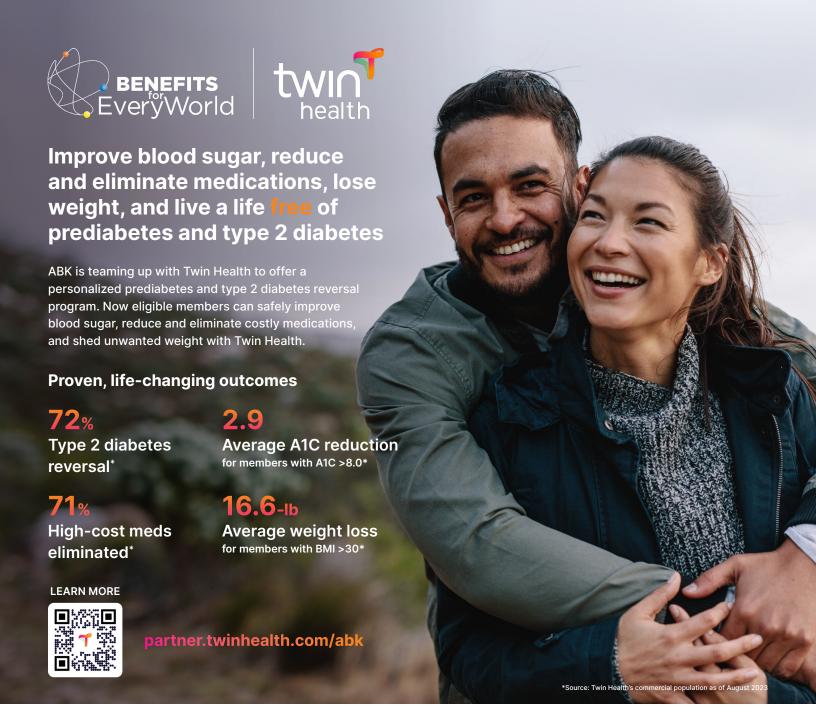

Life without prediabetes and type 2 diabetes is now possible

The Twin Health program is proven to reverse prediabetes and type 2 diabetes because it heals the root cause — a dysfunctional metabolism.

Instead of one-size-fits-all diets and unrealistic exercise programs, Twin Health uses the advanced Whole Body Digital Twin™ to heal a member's unique metabolism.

With Twin Health, members get personalized guidance from their digital Twin, a dedicated Care Team, and wearable sensors and devices to empower them to improve blood sugar, safely reduce and eliminate medications, lose weight, and reverse prediabetes and type 2 diabetes — all offered as a covered benefit!